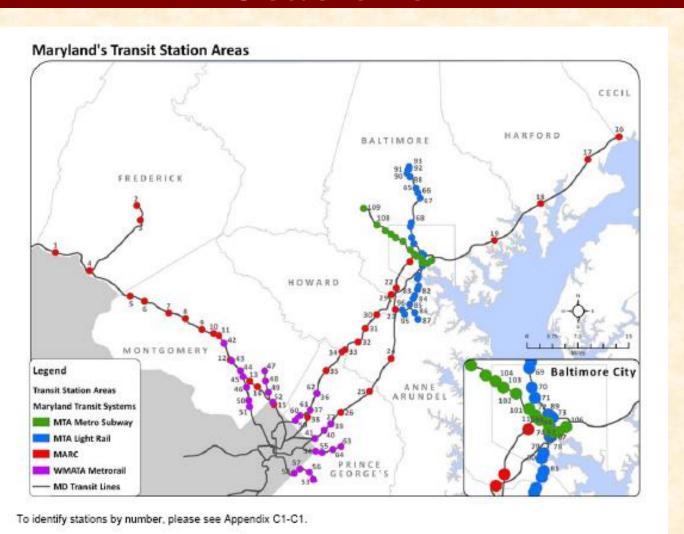

esses;
- Enhance tax revenues for local governments from rising land values;
- Increase
   development and
   business
   transactions in
   areas near transit.



### Who Will Live Near Transit Stations?

- Single householders and couples without children (regardless of age) will generate nearly two-thirds of the total demand for TOD, a disproportionate share given their percentage of total households; and
- Households with children will account for only about 20 percent of the demand for TOD.

## Real Estate Investment Adjacent to Transit

- Washington DC, \$15 billion (since 1976);
- Portland, \$3 billion (since the late 1970s);
- Dallas, \$1 billion (since 1996);
- St. Louis, \$1 billion (since 1993); and
- Charlotte, \$400 million (2000-2003).

# Maryland's Existing Transit Stations









#### Percent of County Population Living within 1/2 Mile of a Transit Station

Year: 2000 ▼

#### **Explanation of this Indicator**

| County         | Abrv. | Percent | Мар                                     |
|----------------|-------|---------|-----------------------------------------|
| Baltimore City | вс    | 19.00   |                                         |
| Montgomery     | MG    | 8.81    |                                         |
| Prince George  | PG    | 5.43    |                                         |
| Baltimore      | BL    | 3.08    |                                         |
| Anne Arundel   | AA    | 2.76    |                                         |
| Harford        | HF    | 1.33    |                                         |
| Howard         | HW    |