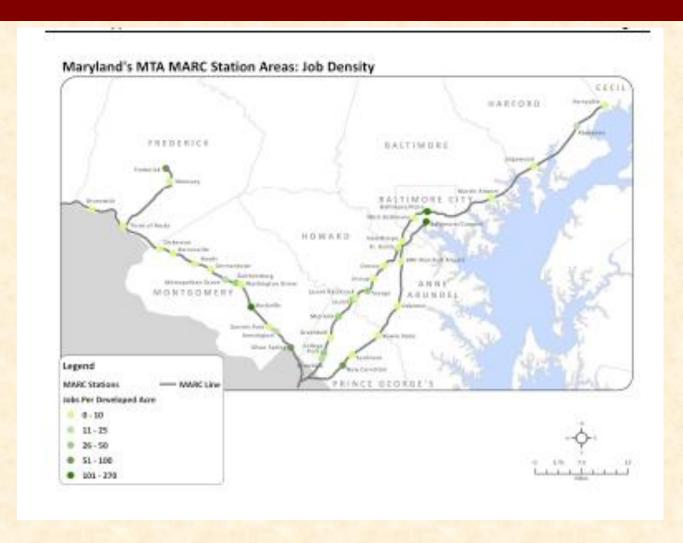

CP LN GVGM AR WF TB PG WN SS MB RV FG WH CV NR CHDW TK MC BT FH |
| Naylor Road      | NR    | Green  | 414    |   | Station                                                                              |
| Capitol Heights  | СН    | Blue   | 386    |   | Time Series - All Stations                                                           |

Source: WMATA

# Employment Capacity in Transit Station Areas in Maryland

Prepared by: The National Center for Smart Growth Research and Education at the University of Maryland\*

Gerrit Knaap, PhD, Director

Terry Moore, Senior Research Scholar

Rebecca Lewis, Research Assistant

Research assistance provided by Chis Domey, Cathy Dowd, Steve Gehrke, Ray Hayhurst, & Doug Kampe

March 2010

# Job Capacity in Baltimore



# Job Capacity in MARC Stations



# Job Capacity Utilization at WMATA Stations



# Jobs and Job Capacity in MD Station Areas

| ID                      |                                     |                                      | ACRES IN PAR                                                                          | CELS                                                                                         | EXISTING JOBS     |                                                    |                                                   | EMPLOYMENT<br>CAPACITY                        |                                               |  |
|-------------------------|-------------------------------------|--------------------------------------|---------------------------------------------------------------------------------------|-