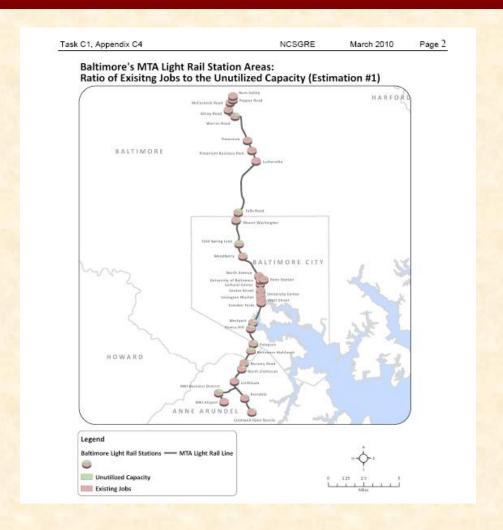

557    |   | SG GB NC BA LG SA SL CP LN GVGM AR WF TB PG WN SS MB RV FG WH CV NR CHDW TK MC BT FH |
| Naylor Road      | NR    | Green  | 414    |   | Station                                                                              |
| Capitol Heights  | СН    | Blue   | 386    |   | Time Series - All Stations                                                           |

Source: WMATA

# Employment Capacity in Transit Station Areas in Maryland

Prepared by: The National Center for Smart Growth Research and Education at the University of Maryland\*

Gerrit Knaap, PhD, Director

Terry Moore, Senior Research Scholar

Rebecca Lewis, Research Assistant

Research assistance provided by Chis Domey, Cathy Dowd, Steve Gehrke, Ray Hayhurst, & Doug Kampe

March 2010

# Job Capacity in Baltimore



# Job Capacity in MARC Stations



# Job Capacity Utilization at WMATA Stations



# Jobs and Job Capacity in MD Station Areas

| ID                      |                                     |                                      | ACRES IN PAR                                                                          | CELS                                                                                         | EXISTING JOBS     |                                                    |                                                   | EMPLOYMENT<br>CAPACITY                        |                                               |  |
|-------------------------|-------------------------------------|--------------------------------------|------------------------------------------------------