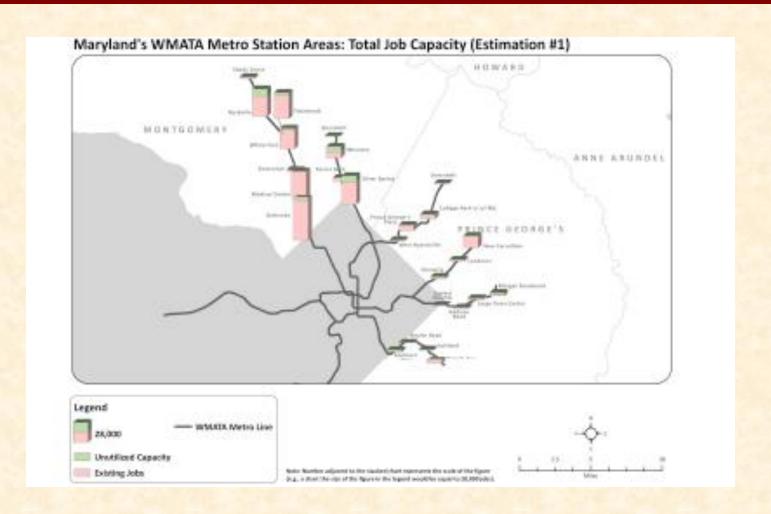

HDW TK MC BT FH |
| Naylor Road      | NR    | Green  | 414    |   | Station                                                                              |
| Capitol Heights  | СН    | Blue   | 386    |   | Time Series - All Stations                                                           |

Source: WMATA

# Employment Capacity in Transit Station Areas in Maryland

Prepared by: The National Center for Smart Growth Research and Education at the University of Maryland\*

Gerrit Knaap, PhD, Director

Terry Moore, Senior Research Scholar

Rebecca Lewis, Research Assistant

Research assistance provided by Chis Domey, Cathy Dowd, Steve Gehrke, Ray Hayhurst, & Doug Kampe

March 2010

# Job Capacity in Baltimore



# Job Capacity in MARC Stations



# Job Capacity Utilization at WMATA Stations



# Jobs and Job Capacity in MD Station Areas

| ID                      |                                     |                                      | ACRES IN PAR                                                                          | CELS                                                                                         | EXISTING JOBS     |                                                    |                                                   | EMPLOYMENT<br>CAPACITY                        |                                               |  |
|-------------------------|-------------------------------------|--------------------------------------|---------------------------------------------------------------------------------------|-------------------------------------------------